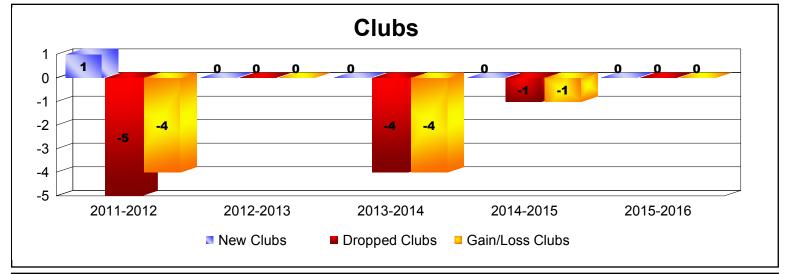

District 5 SKN As of June 2016 Cumulative

| Year      | New<br>Clubs | Dropped<br>Clubs | Gain/<br>Loss<br>Clubs | New<br>Members | Charter<br>Members | Reinstate<br>Members | Transfer<br>Members | Total<br>Member<br>Added | Total<br>Members<br>Dropped | Gain/<br>Loss<br>Members |
|-----------|--------------|------------------|------------------------|----------------|--------------------|----------------------|---------------------|--------------------------|-----------------------------|--------------------------|
| 2011-2012 | 1            | -5               | -4                     | 88             | 20                 | 8                    | 6                   | 122                      | -210                        | -88                      |
| 2012-2013 | 0            | 0                | 0                      | 93             | 0                  | 1                    | 11                  | 105                      | -165                        | -60                      |
| 2013-2014 | 0            | -4               | -4                     | 84             | 12                 | 4                    | 13                  | 113                      | -168                        | -55                      |
| 2014-2015 | 0            | -1               | -1                     | 62             | 1                  | 3                    | 11                  | 77                       | -138                        | -61                      |
| 2015-2016 | 0            | 0                | 0                      | 113            | 0                  | 2                    | 4                   | 119                      | -122                        | -3                       |
| Average   | 0            | -2               | -2                     | 88             | 7                  | 4                    | 9                   | 107                      | -161                        | -53                      |