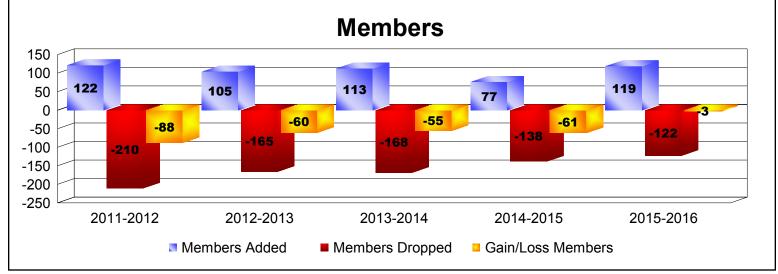

District 5 SKN As of June 2016 Cumulative

| Year      | New<br>Clubs | Dropped<br>Clubs | Gain/<br>Loss<br>Clubs | New<br>Members | Charter<br>Members | Reinstate<br>Members | Transfer<br>Members | Total<br>Member<br>Added | Total<br>Members<br>Dropped | Gain/<br>Loss<br>Members |
|-----------|--------------|------------------|------------------------|----------------|--------------------|----------------------|---------------------|--------------------------|-----------------------------|--------------------------|
| 2011-2012 | 1            | -5               | -4                     | 88             | 20                 | 8                    | 6                   | 122                      | -210                        | -88                      |
| 2012-2013 | 0            | 0                | 0                      | 93             | 0                  | 1                    | 11                  | 105                      | -165                        | -60                      |
| 2013-2014 | 0            | -4               | -4                     | 84             | 12                 | 4                    | 13                  | 113                      | -168                        | -55                      |
| 2014-2015 | 0            | -1               | -1                     | 62             | 1                  | 3                    | 11                  | 77                       | -138                        | -61                      |
| 2015-2016 | 0            | 0                | 0                      | 113            | 0                  | 2                    | 4                   | 119                      | -122                        | -3                       |
| Average   | 0            | -2               | -2                     | 88             | 7                  | 4                    | 9                   | 107                      | -161                        | -53                      |